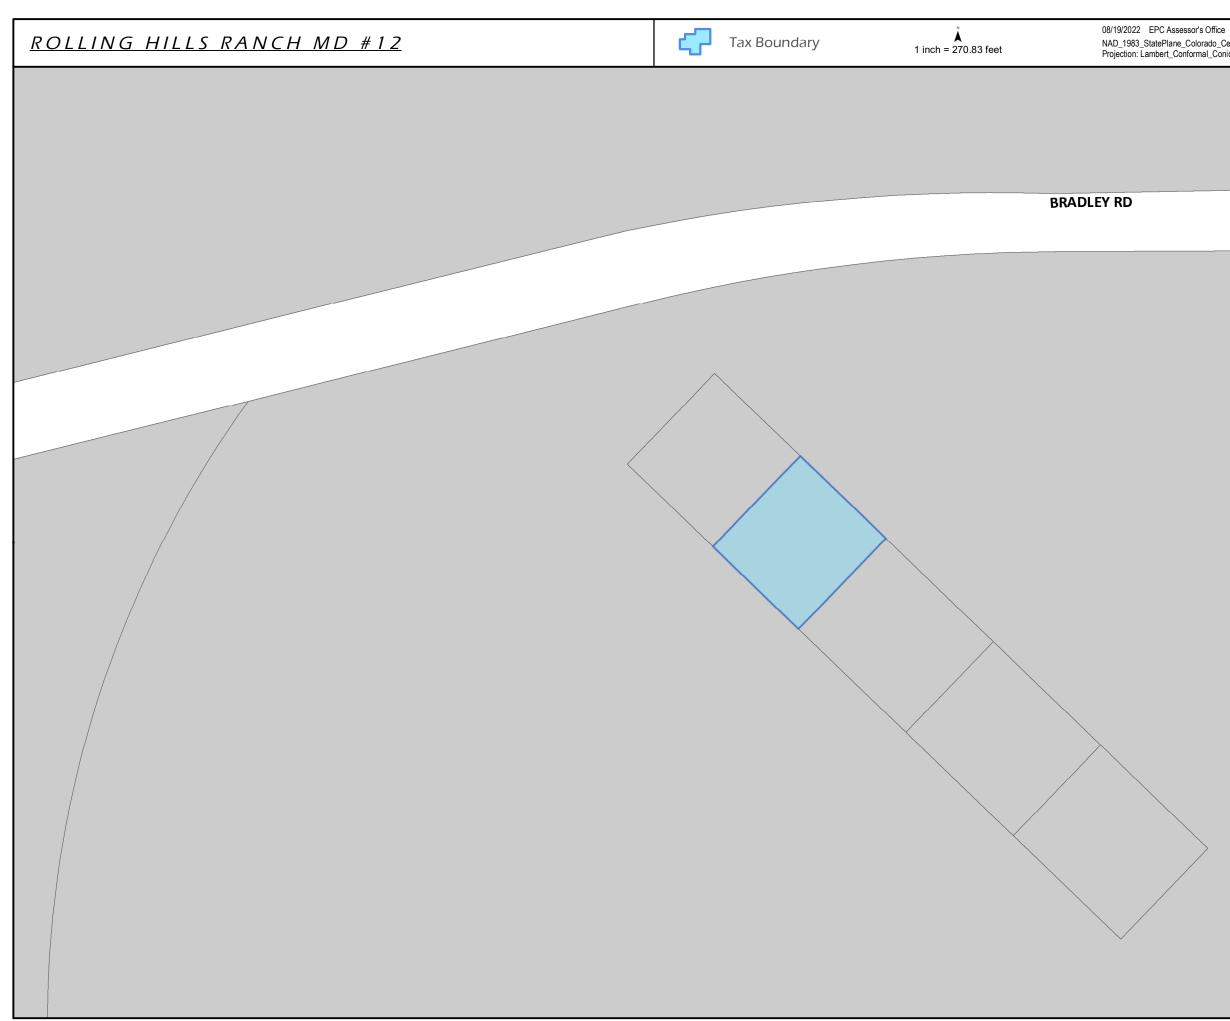

## NAD\_1983\_StatePlane\_Colorado\_Central\_FIPS\_0502\_Feet Projection: Lambert\_Conformal\_Conic

COPYRIGHT 2018 by the Board of County Commissioners, EI Paso County, Color All rights reserved. No part of this document or data contained hereon may be reproduced; used to proprise drawings contocks; or distributed without the Colorado. This document was programed from the based data available at the finne of plotting and is in internalism and use a test in the set in the finne of plotting and is in internalism and used. The Sac County, Colorado, makes no data as to the completeness or accuracy of the data contained hereon.